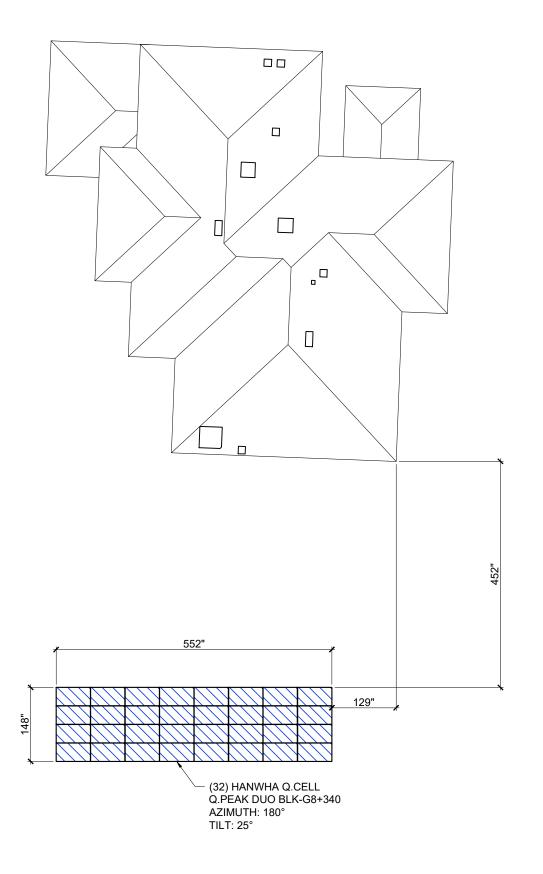

PROJECT DATA MODULE: (32) HANWHA Q.CELL Q. PEAK DUO BLK-G8+340, 340 Wp RACKING SYSTEM: GROUND MOUNT RACKING TOTAL CAPACITY: 10.880 kW-DC

|  | CONTRACTOR'S LOGO                                   |                                             |    |     |  |  |    |    |  |  |  |
|--|-----------------------------------------------------|---------------------------------------------|----|-----|--|--|----|----|--|--|--|
|  | CONTRACTOR'S<br>LICENSE NUMBER OR STAMP             |                                             |    |     |  |  |    |    |  |  |  |
|  |                                                     | DATE                                        |    |     |  |  |    |    |  |  |  |
|  | REVISION                                            | DESCRIPTION                                 |    |     |  |  |    |    |  |  |  |
|  |                                                     | 0<br>N                                      |    |     |  |  |    |    |  |  |  |
|  | PF                                                  | PROJECT NAME                                |    |     |  |  |    |    |  |  |  |
|  | HOMEOWNER<br>ADDRESS<br>SYSTEM SIZE<br>10.880 kW-DC |                                             |    |     |  |  |    |    |  |  |  |
|  |                                                     |                                             |    |     |  |  |    |    |  |  |  |
|  | DRAWN BY EP-HT                                      |                                             |    |     |  |  |    |    |  |  |  |
|  | AF                                                  | APPROVED BY                                 |    |     |  |  |    |    |  |  |  |
|  | DATE                                                |                                             |    |     |  |  |    |    |  |  |  |
|  | SCALE 1/16" = 1'                                    |                                             |    |     |  |  |    |    |  |  |  |
|  | <u>S</u>                                            | <u>SHEET TITLE</u><br>PRELIMINARY<br>LAYOUT |    |     |  |  |    |    |  |  |  |
|  | SH                                                  | HEE                                         | TN | 10. |  |  | 51 | 21 |  |  |  |